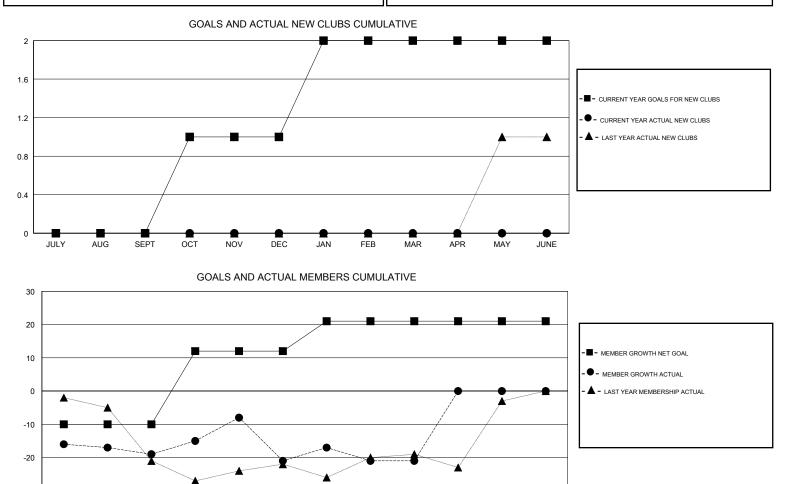

## LOCATION ONTARIO

| CM   | T CA |
|------|------|
| Givi |      |

| Clubs                 |               |           |               | Members               |                           |                         |                                                    |  |
|-----------------------|---------------|-----------|---------------|-----------------------|---------------------------|-------------------------|----------------------------------------------------|--|
| RESULTS FOR 2017-2018 |               |           |               | RESULTS FOR 2017-2018 |                           |                         |                                                    |  |
| QUARTER               | NEW CLUB GOAL | NEW CLUBS | DROPPED CLUBS | QUARTER               | MEMBER GROWTH NET<br>GOAL | MEMBER GROWTH<br>ACTUAL | DROPPED<br>MEMBERS ACTUAL<br>(including transfers) |  |
| JULY/AUG/SEPT         | 0             | 0         | 0             | JULY/AUG/SEPT         | -10                       | 14                      | 26                                                 |  |
| OCT/NOV/DEC           | 1             | 0         | 0             | OCT/NOV/DEC           | 22                        | 35                      | 33                                                 |  |
| JAN/FEB/MAR           | 1             | 0         | 0             | JAN/FEB/MAR           | 9                         | 23                      | 20                                                 |  |
| APR/MAY/JUNE          | 0             | 0         | 0             | APR/MAY/JUNE          | 0                         | 0                       | 0                                                  |  |